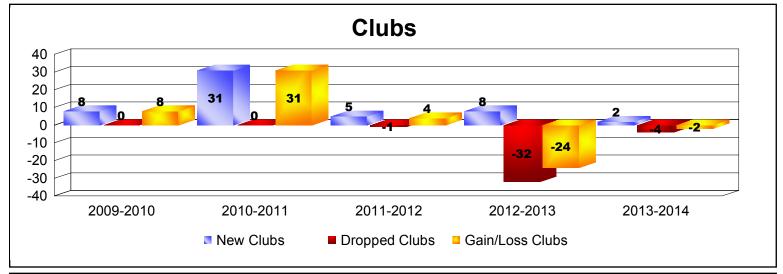

District 316 F

As of June 2014 Cumulative

| Year      | New<br>Clubs | Dropped<br>Clubs | Gain/<br>Loss<br>Clubs | New<br>Members | Charter<br>Members | Reinstate<br>Members | Transfer<br>Members | Total<br>Member<br>Added | Total<br>Members<br>Dropped | Gain/<br>Loss<br>Members |
|-----------|--------------|------------------|------------------------|----------------|--------------------|----------------------|---------------------|--------------------------|-----------------------------|--------------------------|
| 2009-2010 | 8            | 0                | 8                      | 536            | 200                | 83                   | 17                  | 836                      | -633                        | 203                      |
| 2010-2011 | 31           | 0                | 31                     | 1155           | 974                | 18                   | 4                   | 2151                     | -504                        | 1647                     |
| 2011-2012 | 5            | -1               | 4                      | 304            | 139                | 118                  | 7                   | 568                      | -1551                       | -983                     |
| 2012-2013 | 8            | -32              | -24                    | 596            | 191                | 117                  | 246                 | 1150                     | -1295                       | -145                     |
| 2013-2014 | 2            | -4               | -2                     | 325            | 122                | 84                   | 1                   | 532                      | -794                        | -262                     |
| Average   | 11           | -7               | 3                      | 583            | 325                | 84                   | 55                  | 1047                     | -955                        | 92                       |