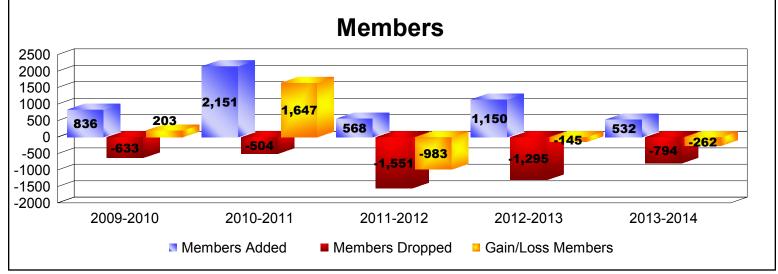

District 316 F

As of June 2014 Cumulative

| Year      | New<br>Clubs | Dropped<br>Clubs | Gain/<br>Loss<br>Clubs | New<br>Members | Charter<br>Members | Reinstate<br>Members | Transfer<br>Members | Total<br>Member<br>Added | Total<br>Members<br>Dropped | Gain/<br>Loss<br>Members |
|-----------|--------------|------------------|------------------------|----------------|--------------------|----------------------|---------------------|--------------------------|-----------------------------|--------------------------|
| 2009-2010 | 8            | 0                | 8                      | 536            | 200                | 83                   | 17                  | 836                      | -633                        | 203                      |
| 2010-2011 | 31           | 0                | 31                     | 1155           | 974                | 18                   | 4                   | 2151                     | -504                        | 1647                     |
| 2011-2012 | 5            | -1               | 4                      | 304            | 139                | 118                  | 7                   | 568                      | -1551                       | -983                     |
| 2012-2013 | 8            | -32              | -24                    | 596            | 191                | 117                  | 246                 | 1150                     | -1295                       | -145                     |
| 2013-2014 | 2            | -4               | -2                     | 325            | 122                | 84                   | 1                   | 532                      | -794                        | -262                     |
| Average   | 11           | -7               | 3                      | 583            | 325                | 84                   | 55                  | 1047                     | -955                        | 92                       |